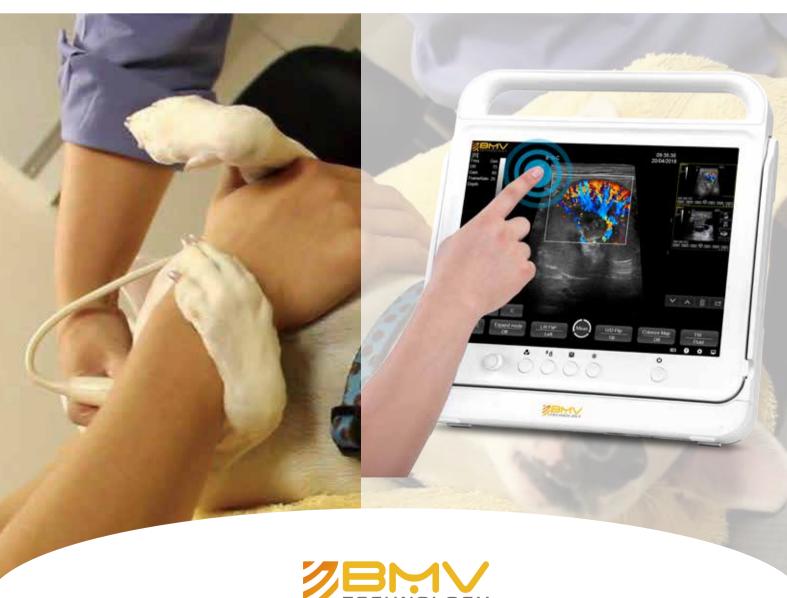

## **Touch Color Doppler Ultrasound Scanner System**

With specialized veterinary transducer and veterinary software, PT50C Vet employs the advanced technologies and ergonomic concept developed for next generation imaging systems, in all applications. Simple touch to save time, this simple operation helps enhance exam productivity also minimize most of users learning curve. In additional, PT50C Vet is the most lightweight hand-carried portable ultrasound with three probe ports, deliver superb image quality in many veterinary clinic & research departments, livestock farm or practice settings across multiple examinations.

### **ADVANTAGES AT A GLANCE**

- 15 inch high resolution, wide-angle color LCD with 45 degree tilt functionality
- Three transducer port is designed to meet the different clinical applications
- Advanced imaging technology and superior image quality can provide fast and precise scans.
- Applicable to scans of Equine, Bovine, Ovine, Swine, Feline, Canine, etc.
- Applicable to different diagnosis of Abdomen, Obstetrics, Cardiology, small parts, vascular, tendon, etc
- Replaceable long life battery
- iBscan™ Quick Image Optimization
- Annotation library for quick comment
- iBstation™ Patient information management system
- USB image transfer and software upgrade
- Image clipboard for thumbnail view
- The supported DICOM 3.0 can communicate with PACS system of the hospital seamlessly
- Includes an extended multi-year warranty when purchased new
- Modular software, easy for upgrade, free lifetime upgrade to new versions